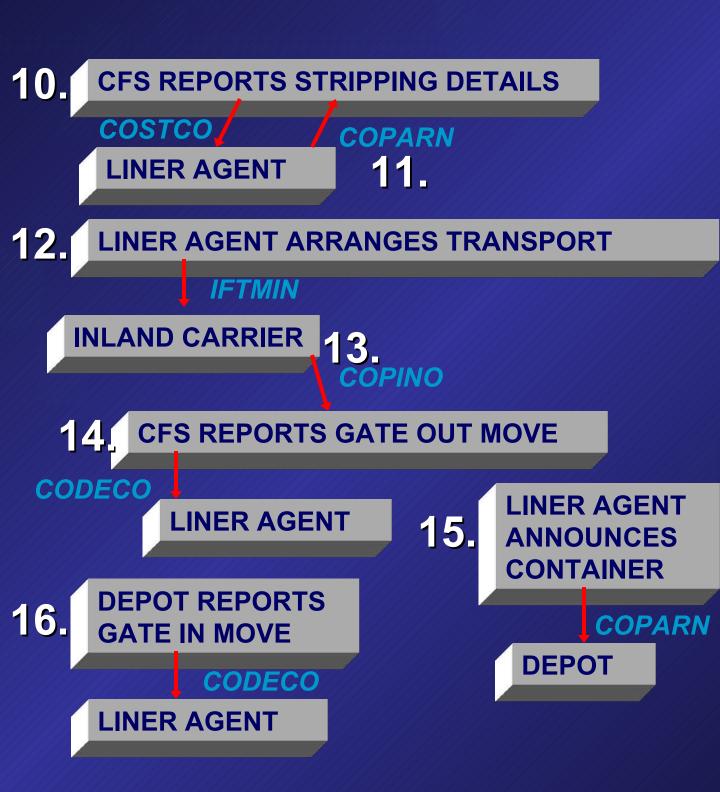

#### On and off hire transactions

LEASING COMPANY RELEASES EMPTY CONTAINER COPARN **DEPOT REPORTS GATE OUT MOVE** DEPOT f. **LEASING COMPANY DEPOT REPORTS CONTAINER** AND EQUIPMENT STOCKS **COEDOR LEASING COMPANY** LEASING COMPANY f. AUTHORISES DEPOT **TO ACCEPT CONTAINER (off hire)** COPARN **DEPOT DEPOT REPORTS GATE IN MOVE** CODECO **LEASING COMPANY** 